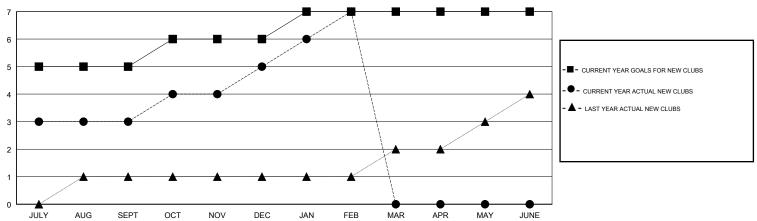

### GOALS AND ACTUAL NEW CLUBS CUMULATIVE

(including transfers) 300 186 107 JULY/AUG/SEPT 25 97 127 OCT/NOV/DEC 50 171 41 JAN/FEB/MAR -15 0 0 APR/MAY/JUNE