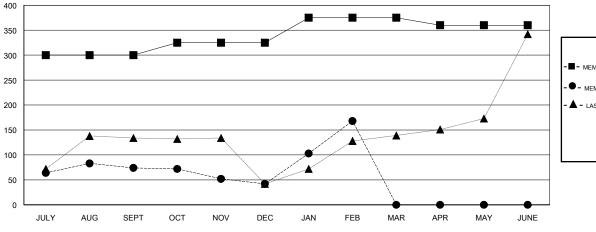

## GOALS AND ACTUAL MEMBERS CUMULATIVE

| -■- MEMBER    | GROWTH NET GOA  | AL.   |  |
|---------------|-----------------|-------|--|
| - ● - MEMBER  | GROWTH ACTUAL   |       |  |
| - A - LAST YE | AR MEMBERSHIP A | CTUAL |  |
|               |                 |       |  |
|               |                 |       |  |
|               |                 |       |  |

(including transfers) 300 186 107 JULY/AUG/SEPT 25 97 127 OCT/NOV/DEC 50 171 41 JAN/FEB/MAR -15 0 0 APR/MAY/JUNE